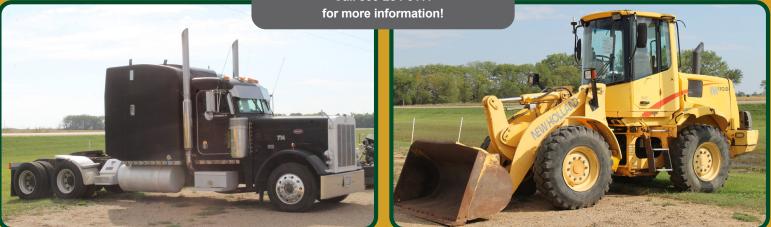

#### TRACTORS - PAYLOADER -**TRUCKS - TRAILER -**COMBINE

2002 JD 6220 MFD tractor, open station, 3000 hrs, JD 640 SL loader JD 6' bucket for 640 JD pallet forks for 640 2005 NH LW110-B payloader, 7000 hrs, JD BATWING MOWERS -JRB quick tach NH L-325 skid steer running order IHC 560 Gas, WF for parts Case 580 Tractor- Loader-Backhoe, needs work 1997 Peterbilt 379, N-14 Cummins crate motor with 200K miles, black,

total of 4-mil. Miles 1986 IHC S-1900 truck with Rota-Mix 490-14 mixer wagon runs & works 2002 Featherlite 8 X 32 alum. GN

flatbed trailer, tandem duals 1988 NH TR-96 combine CIH 1660 Combine