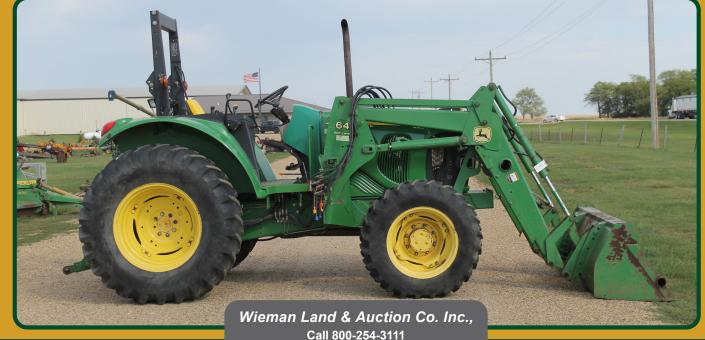

#### TRACTORS - PAYLOADER -**TRUCKS - TRAILER -**COMBINE

2002 JD 6220 MFD tractor, open station, 3000 hrs, JD 640 SL loader JD 6' bucket for 640 JD pallet forks for 640 2005 NH LW110-B payloader, 7000 hrs, JD BATWING MOWERS -JRB quick tach NH L-325 skid steer running order IHC 560 Gas, WF for parts Case 580 Tractor- Loader-Backhoe, needs work 1997 Peterbilt 379, N-14 Cummins crate motor with 200K miles, black,