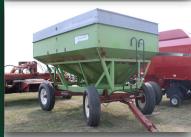

#### **HYDRO-SWINGS – PLANTERS – FARM MISC.**

Selection of NH 1475, JD 1600A, CIH 8380, Hesston 1275 for use or parts Krause 5220 3pt drill 10" spacing JD 7200 8RW planter CIH 955 12-30 planter CIH 900 16-30 planter Planter drums Demeo 365 Gravity Box Selection of tires, front weights, gates, dimensional lumber in unit sizes 3-portable loading chutes Something for everyone!