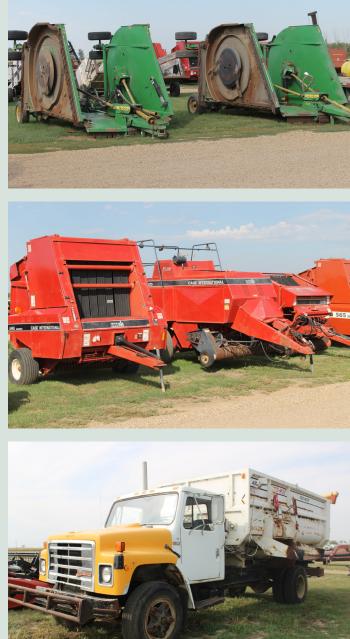

#### **MIXER WAGONS – BALERS** - LOADERS - AUGERS

2002 Buffalo 309 Mixer Henke 300 Knight 2450, 3300 mixer wagons Rota Mix 260 & 354-12B CIH RBX 563, 562, & 561 Balers NH BR-780, 660 & 688 Balers 1993 CIH 8570 big square baler 2001 Hesston 856A baler 16,000 bales CIH 8460, 8465 & 8480 balers Woods/Dual 255 loader

#### TRACTORS - PAYLOADER -**TRUCKS - TRAILER -**COMBINE

2002 JD 6220 MFD tractor, open station, 3000 hrs, JD 640 SL loader JD 6' bucket for 640 JD pallet forks for 640 2005 NH LW110-B payloader, 7000 hrs, JD BATWING MOWERS -JRB quick tach NH L-325 skid steer running order IHC 560 Gas, WF for parts Case 580 Tractor- Loader-Backhoe, needs work 1997 Peterbilt 379, N-14 Cummins crate motor with 200K miles, black,