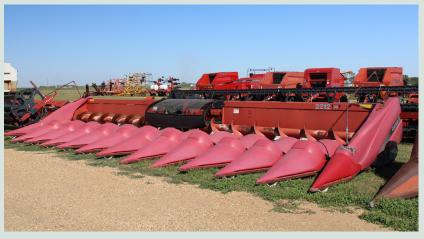

total of 4-mil. Miles 1986 IHC S-1900 truck with Rota-Mix 490-14 mixer wagon runs & works 2002 Featherlite 8 X 32 alum. GN

flatbed trailer, tandem duals 1988 NH TR-96 combine CIH 1660 Combine