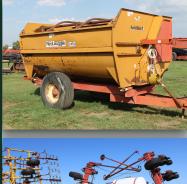

#### **MIXER WAGONS – BALERS** - LOADERS - AUGERS

2002 Buffalo 309 Mixer Henke 300 Knight 2450, 3300 mixer wagons Rota Mix 260 & 354-12B CIH RBX 563, 562, & 561 Balers NH BR-780, 660 & 688 Balers 1993 CIH 8570 big square baler 2001 Hesston 856A baler 16,000 bales CIH 8460, 8465 & 8480 balers Woods/Dual 255 loader