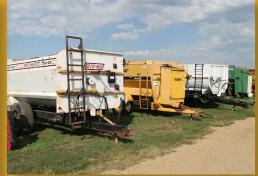

- King Hitter 3pt post pounder
- commercial model
- Hardi TRI000 big wheel sprayer 60' boom
- Summers 1000 gal. sprayer 80' boom Meyer Industrial 8720 manure spreader
- Large selection of new items including storage containers, portable bathroom/shower
- Yard/Driveway gates, steel dumpsters Skid Steer post augers
- SS trenchers
- Tool/Workbenches
  - Safety cones and much more!