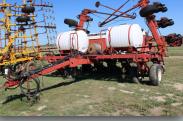

## **ATTACHMENTS – SPRAYERS** - NEW PRODUCTS

(2) JD CX 20' batwing mowers, nice Large selection of skid steer attachments including buckets, grapple buckets, weed badger Land Leveler, root rake/buckets Skid steer mnt snowblowers JD/Frontier 5' grass seeder IMA-LaRocca 72" flail mower Berti TA 180 flail mower

- King Hitter 3pt post pounder
- commercial model
- Hardi TRI000 big wheel sprayer 60' boom
- Summers 1000 gal. sprayer 80' boom Meyer Industrial 8720 manure spreader
- Large selection of new items including storage containers, portable bathroom/shower
- Yard/Driveway gates, steel dumpsters Skid Steer post augers
- SS trenchers
- Tool/Workbenches
  - Safety cones and much more!